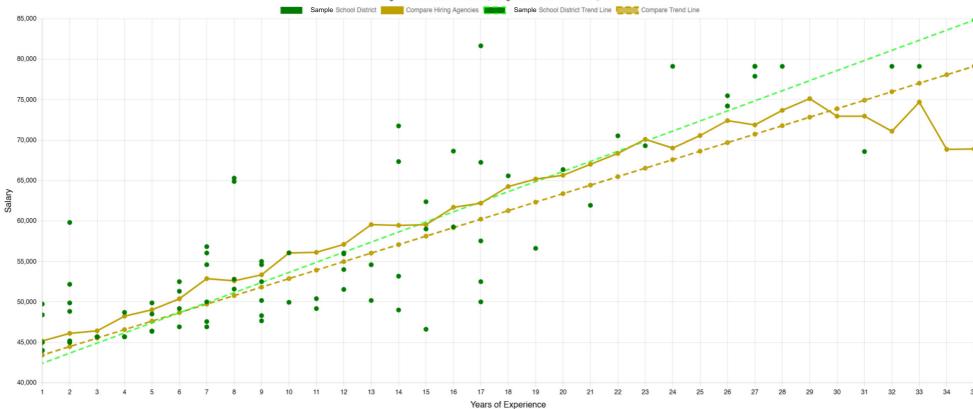

## Salary Analysis

PayGrade analyzes data as reported in the WI Department of Public Instruction's (DPI) Public All Staff Report. PayGrade reports

should be used with caution and only as one part of your complete local analysis.